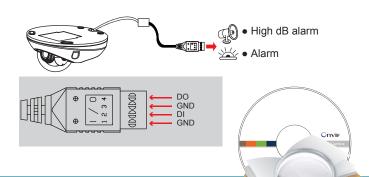

## 6 Connect to Alarm/Reset

Connect to an extension I/O terminal block which is used to connect external infrared detectors, beepers and smoke detectors.

For more information, please refer to the attached CD