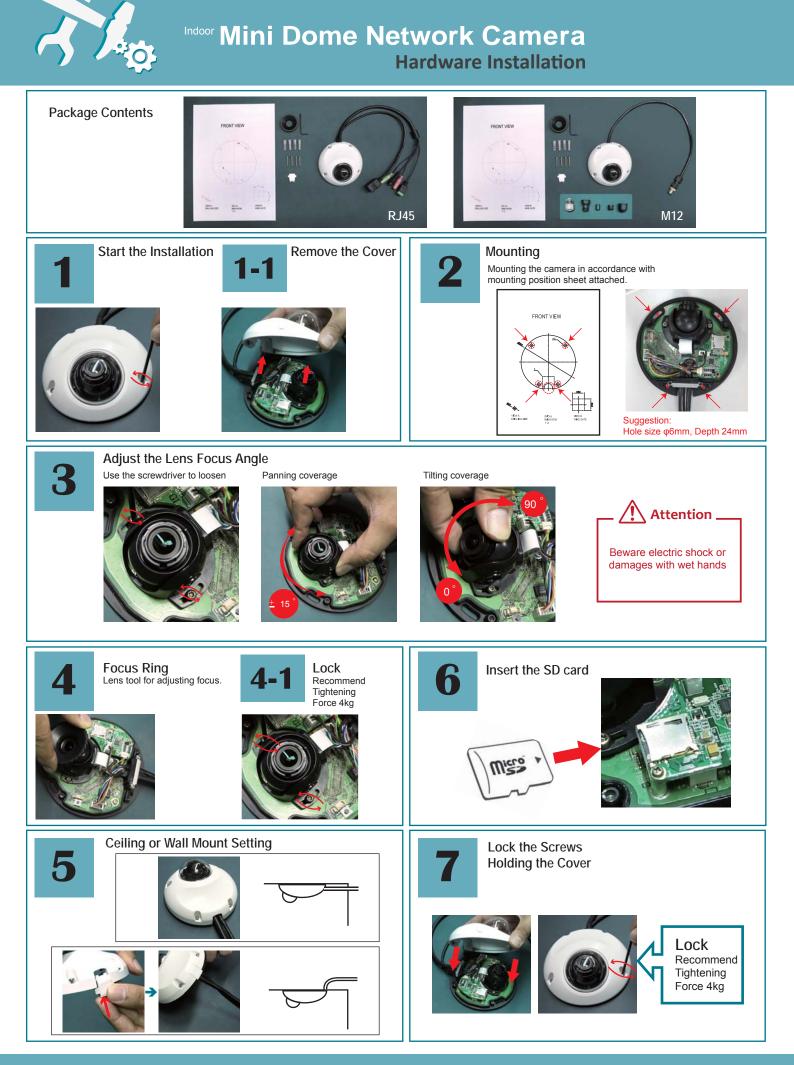

## Indoor Mini Dome Network Camera Connection Diagram

## Connect the product to the switch hub and PC.

Prepare the product, your PC and switch hub ready for connection. Make sure that your PC has a LAN port available for connection to the network cable of the product.

Connect to the power source (as shown in the figure).

Please connect with your power adaptor directly.

## (as shown in the figure).

Prepare the product, your PC and switch hub ready for connection. Make sure that your PC has a LAN port available for connection to the network cable of the product.

5 Connect to speaker

Connect the speaker to the "LINE OUT" socket.

Turn on the power of the PC and hub.

Connect to the switch hub (as shown in the figure). Use a network cable and plug it in the LAN port of the product. Plug the other end of the cable in the LAN port of the hub.

Connect to microphone in. Connect the microphone with 3.5mm phone jack into the "MIC IN".

## 6 Connect to Alarm/Reset

Connect to an extension I/O terminal block which is used to connect external infrared detectors, beepers and smoke detectors.

For more information, please refer to the attached CD