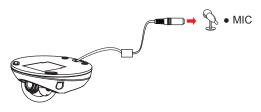

Connect to microphone in. Connect the microphone with 3.5mm phone jack into the "MIC IN".