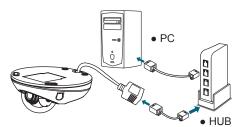

## Connect the product to the switch hub and PC.

Prepare the product, your PC and switch hub ready for connection. Make sure that your PC has a LAN port available for connection to the network cable of the product.

Connect the speaker to the "LINE OUT" socket.

Turn on the power of the PC and hub.

Connect to the switch hub (as shown in the figure). Use a network cable and plug it in the LAN port of the product. Plug the other end of the cable in the LAN port of the hub.