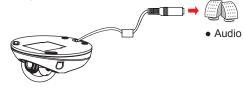

Connect the speaker to the "LINE OUT" socket.

Turn on the power of the PC and hub.

Connect to the switch hub (as shown in the figure). Use a network cable and plug it in the LAN port of the product. Plug the other end of the cable in the LAN port of the hub.