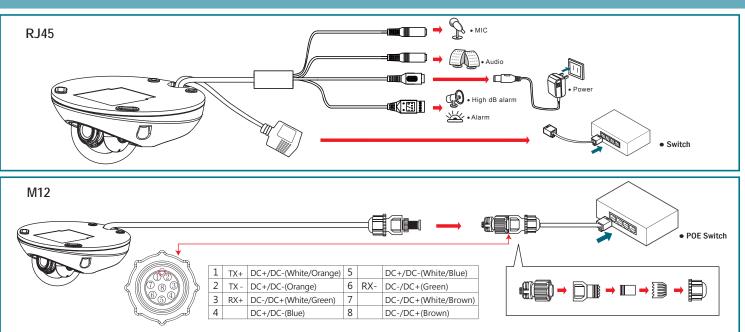

## Indoor Mini Dome Network Camera Connection Diagram

## Connect the product to the switch hub and PC.

Prepare the product, your PC and switch hub ready for connection. Make sure that your PC has a LAN port available for connection to the network cable of the product.

Connect to the power source (as shown in the figure).

Please connect with your power adaptor directly.

## (as shown in the figure).

Prepare the product, your PC and switch hub ready for connection. Make sure that your PC has a LAN port available for connection to the network cable of the product.

5 Connect to speaker

Connect the speaker to the "LINE OUT" socket.

Turn on the power of the PC and hub.

Connect to the switch hub (as shown in the figure). Use a network cable and plug it in the LAN port of the product. Plug the other end of the cable in the LAN port of the hub.

Connect to microphone in. Connect the microphone with 3.5mm phone jack into the "MIC IN".

## 6 Connect to Alarm/Reset

Connect to an extension I/O terminal block which is used to connect external infrared detectors, beepers and smoke detectors.

For more information, please refer to the attached CD