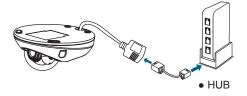

## Connect the product to the switch hub and PC.

Prepare the product, your PC and switch hub ready for connection. Make sure that your PC has a LAN port available for connection to the network cable of the product.

Connect the speaker to the "LINE OUT" socket.

Turn on the power of the PC and hub.

Connect to the switch hub (as shown in the figure). Use a network cable and plug it in the LAN port of the product. Plug the other end of the cable in the LAN port of the hub.