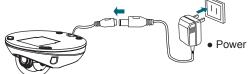

Connect to the power source (as shown in the figure).

Please connect with your power adaptor directly.